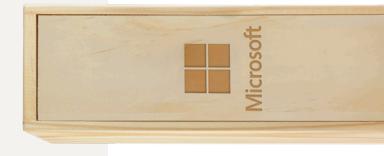

## Custom Etched Wood Boxes

Create a unique impression by adding your artwork to one of our Single-Bottle Wood Wine Boxes!

- Starts at \$55 per gift with a Vintner Collection Wine
- Maximum artwork size is approximately 13" x 3"
  (May vary depending on orientation and size of artwork provided)
- High resolution artwork required (.ai or .eps is preferred)
- 4-5 business day lead time
   (Extended holiday lead times may apply
   October through December)