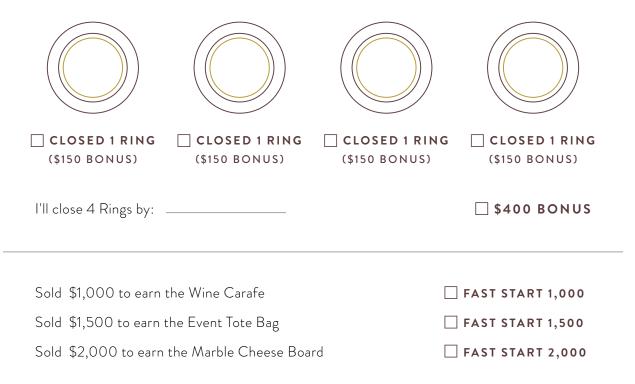

#### HOW TO CLOSE A RING

During your Fast Start period, you must:

- Reach \$500 in retail sales
- Add 1 new CE to your team

You'll get \$150 for each Ring you close. When you close 4 Rings, you'll get an additional \$400 cash bonus!

#### 4 CLOSED RINGS = \$1,000!

The number of Rings you can close during Fast Start is unlimited! Start sharing and sponsoring to earn some serious cash.

Rock Star Bonus

Sell \$500 in retail sales during your Fast Start period to earn a 6-pack of award winning wine!

#### FAST START 1,000

**SELL:** \$1,000 in Retail Sales **EARN**: Wine Carafe

#### FAST START 1,500

SELL: \$1,500 in Retail Sales EARN: Event Tote Bag

#### FAST START 2,000

**SELL:** \$2,000 in Retail Sales EARN: Marble Cheese Board

First-Time Promotion Bonuses

Give yourself the promotion you deserve and earn exclusive ONEHOPE apparel and even more cash bonuses while in Fast Start!

#### ROCK STAR BONUS

Sell \$500 in retail sales during Fast Start earn a 6-pack of award-winning wine! Fast Start End Date: \_\_\_\_\_ Join Month + next 3 calendar months

EARNED MY ROCK STAR 6-PACK

Fill in the Rings below as you close them. The outer Ring represents \$500 in retail sales and the inner circle represents a new CE you sponsor. When you close 4 Rings, you'll earn an *additional* \$400 *bonus!* 