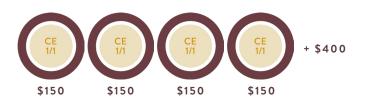

#### HOW TO CLOSE A RING

During your Fast Start period, you must:

- Reach \$500 in retail sales
- Add 1 new CE to your team

You'll get \$150 for each Ring you close. When you close 4 Rings, you'll get an additional \$400 cash bonus!

#### 4 CLOSED RINGS = \$1,000!

The number of Rings you can close during Fast Start is unlimited! Start sharing and sponsoring to earn some serious cash.

Rock Star Bonus

Sell \$500 in retail sales during your Fast Start period to earn a 6-pack of award winning wine!

#### ROCK STAR BONUS

Sell \$500 in retail sales during Fast Start earn a 6-pack of award-winning wine! Fast Start End Date: \_\_\_\_\_ Join Month + next 3 calendar months

EARNED MY ROCK STAR 6-PACK

Fill in the Rings below as you close them. The outer Ring represents \$500 in retail sales and the inner circle represents a new CE you sponsor. When you close 4 Rings, you'll earn an *additional* \$400 *bonus!* 